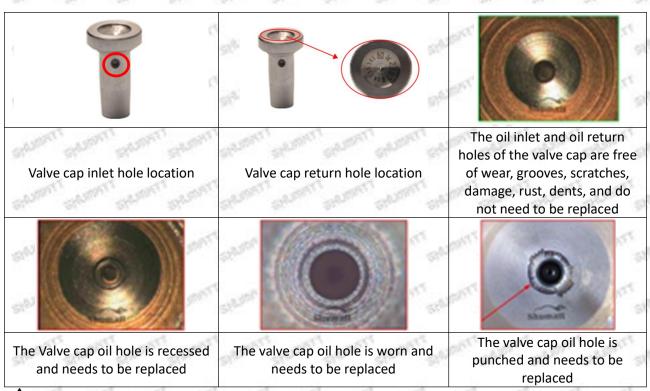

#### (1) Valve Cap

Under the microscope, magnify 20 times to check that the oil inlet hole of the valve cap and the oil return hole of the bonnet are not worn, grooved, scratched, damaged, rusted or dented.

The wear of the top oil return hole causes the oil return to be too large and the leaking injector cannot inject oil

⚠ The side inlet hole is blocked causing the injector to establish the pressure chamber and the injector to function normally

Mob/Whatsapp: +86 13410541523 Tel: +8675523215133

Email: <u>ruby@shumatt.com</u> Website: <u>www.shumatt.com</u>

A Weer of the co

Wear of the cap cavity can cause the injector to work properly when the injector is badly delayed.