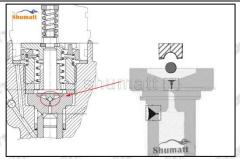

#### 2.1.F00VC01356 Injector Valve Assembly's Installation Precautions

- (1) Clean the injector valve assembly in an ultrasonic cleaner for 3-5 minutes before installation, so as to make the stains, dust, rust-proof oil oxides, paraffin base, naphthenic base, intermediate base, salt, lead naphthenate, zinc naphthenate, sodium petroleum sulfonate, barium petroleum sulfonate, calcium petroleum sulfonate, tallow diamine trioleate, rosinamine on the surface of the valve assembly fall off.
- (2) Use compressed air to clean the cleaning fluid attached to the surface of the valve assembly after cleaning, and clean it up to the standard of use, as below
- (3) When installing the valve stem, make sure that the valve stem and the bonnet must ensure that the valve stem can move smoothly in it. as below

If the injector steel ball and the ball seat are not installed in accordance with the standard, it may cause serious damage to the injector valve assembly