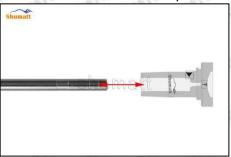

#### 2.1.F00VC01356 Injector Valve Assembly's Installation Precautions

- (1) Clean the injector valve assembly in an ultrasonic cleaner for 3-5 minutes before installation, so as to make the stains, dust, rust-proof oil oxides, paraffin base, naphthenic base, intermediate base, salt, lead naphthenate, zinc naphthenate, sodium petroleum sulfonate, barium petroleum sulfonate, calcium petroleum sulfonate, tallow diamine trioleate, rosinamine on the surface of the valve assembly fall off.
- (2) Use compressed air to clean the cleaning fluid attached to the surface of the valve assembly after cleaning, and clean it up to the standard of use, as below
- (3) When installing the valve stem, make sure that the valve stem and the bonnet must ensure that the valve stem can move smoothly in it. as below

Mob/Whatsapp: +86 13410541523 Tel: +8675523215133

Email: <u>ruby@shumatt.com</u> Website: <u>www.shumatt.com</u>

(4) When installing the valve stem, make sure that the valve stem and the bonnet must ensure that the valve stem can move smoothly in it. as below