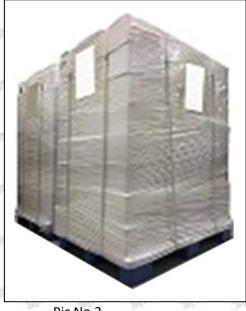

**Pallet Shipping:** Use fumigation free and recycling trays that meet export requirements, and use white wrapping protective film to wrap and bind with cable ties for the outside, such as picture No. 4, Also, the products can be packaged according to customers' requirements.

Pic No.3

**Pallet Shipping:** Use pallet that meet export requirements, and use white wrapping protective film to wrap and bind with cable ties