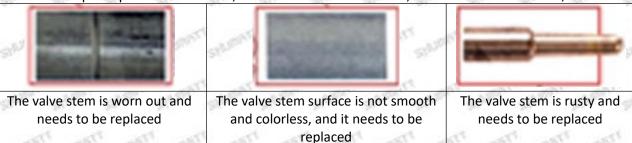

#### (2) Valve Rod

Microscope amplification 20 times, check the valve rod for wear, not smooth surface color, rust

The excessive clearance between the stem wear and the housing and between the cap causes an injector delay

**A** The valve stem lag will cause the injector to start the solenoid to start, and the oil needle can not return quickly after the nozzle is opened

• Check the injector components before replacing the injector valve assembly according following the injector service manual to avoid further damage to the injector valve assembly.